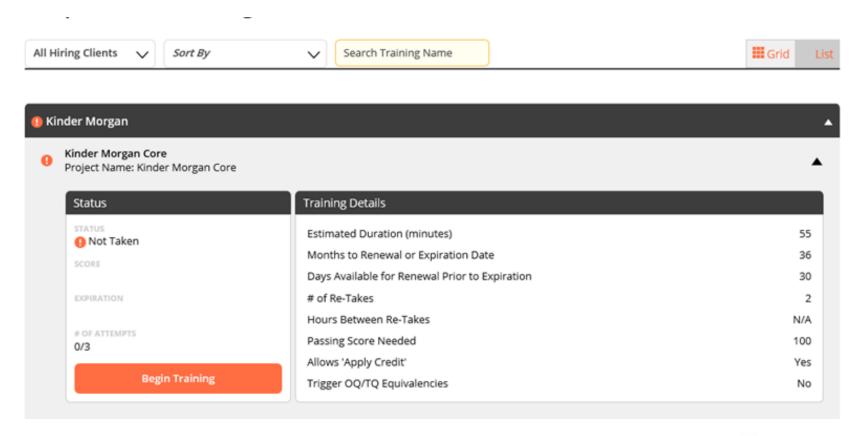

### Clicking the Link Launches this Screen > Click "Begin Training" to Launch Video