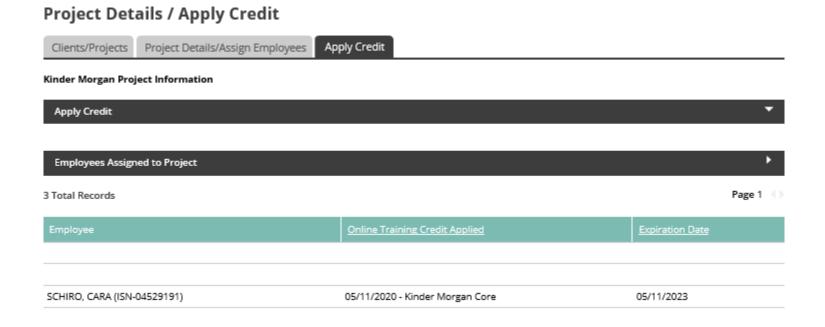

oject Details/Assign Employees Clients/Projects Apply Credit Kinder Morgan Project Name: Kinder Morgan Core Requirements: Online Training Project Number: **Documents:** 45763 # Employees Assigned to Project: Location: 3 Step 1: Assign Employees to Project Employee ID Search Last Name First Name ISNetworld ID Additional Search Options ▼





## Click on the Small White Arrow to Open Section (Assigned Workers are Listed at the Bottom)

#### **Project Details / Apply Credit**







### Apply Credit by Following Steps Below:

- 1.) Enter Date
- 2.) Ensure "All Employees Without Credit Applied" is Selected
- 3.) Click "Search"
- 4.) Highlight Worker Names
- 5.) Click Orange Bar to Move Name(s) to Box on the Right
- 6.) Click "Save"







### If Entered Correctly, Applied Credit is Displayed