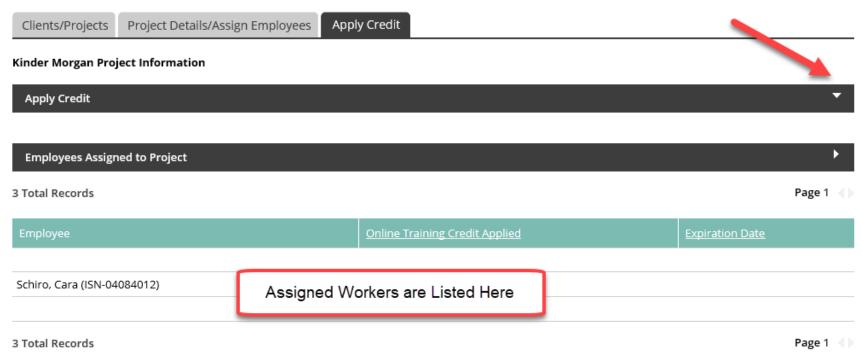

## Click on the Small White Arrow to Open Section (Assigned Workers are Listed at the Bottom)

#### **Project Details / Apply Credit**