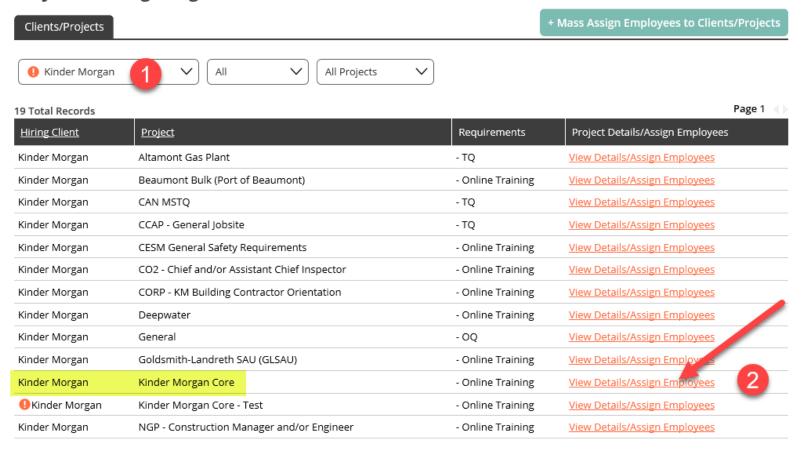

## Select "Kinder Morgan" from the dropdown > Once the Screen Refreshes, Scroll Down to "Kinder Morgan Core" and Click on "View Details/Assign Employees"