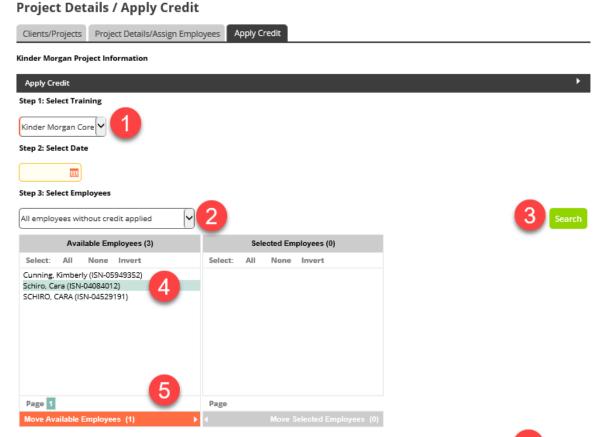

#### **Project Details / Apply Credit**

### Apply Credit by Following Steps Below:

- 1.) Enter Date
- 2.) Ensure "All Employees Without Credit Applied" is Selected
- 3.) Click "Search"
- 4.) Highlight Worker Names
- 5.) Click Orange Bar to Move Name(s) to Box on the Right
- 6.) Click "Save"