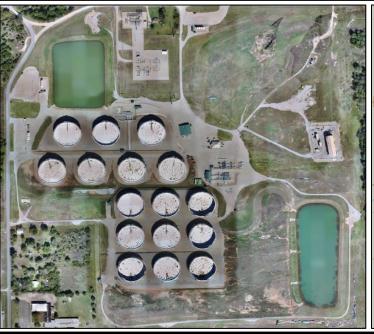

# **Terminal Specifications**

- 291 acres located in Cushing, Oklahoma
- ☐ 16 tanks ranging in size up to 250,000 barrels with a total storage capacity of 4,000,000 barrels

# **Commodities Handled**

☐ Crude Oil Storage including BLS, MXS, NIO, DSW, and WTI

# **Terminal Address**

1613 E. Deeprock Road Cushing, OK 74023-5920 (918) 225-7100