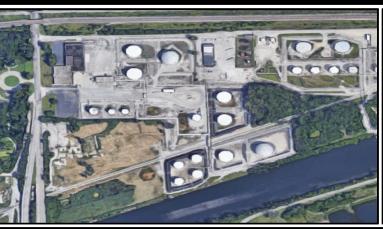

### **Terminal Specifications**

- ☐ 33 acres located on the Chicago Sanitary & Ship Canal
- ☐ 15 tanks ranging in size from 10,000 barrels to 80,000 barrels with a total storage capacity of 541,451 barrels

#### **Commodities Handled**

☐ Petroleum, Ethanol and Biodiesel

#### **Access**

- ☐ Highway access from Archer Avenue (Rte. 171), I-294 & I-55
- □ Receiving Pipelines: White Oak and Badger

#### **Terminal Services**

- Loading Services by Tank Truck
- Unloading Services by Tank Truck
- □ Pipeline Receipt
- Product Blending
- Vapor Recovery
- Additive Handling / Injection
- Automated Truck Rack
- Additional Services Available