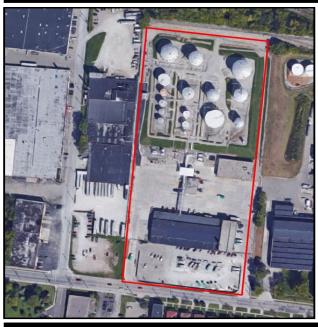

## **Terminal Specifications**

- 10 acres
- 18 tanks ranging in size from 9,901 gallons to 24,674 barrels with a total storage capacity of 129,897 barrels

#### **Commodities Handled**

□ Petroleum and Ethanol

#### **Access**

- ☐ Highway access from Interstates 75 and 562
- ☐ Pipeline receipt from Miami Valley

### **Terminal Services**

- Loading and Unloading Services by Tank Truck
- □ Pipeline Receipt
- □ Product Blending
- Automated Truck Rack
- Vapor Recovery / Incineration
- Additive Handling / Injection
- Additional Services Available

#### **Terminal Address**

930 Tennessee Ave. Cincinnati, OH 45229 513-482-3220