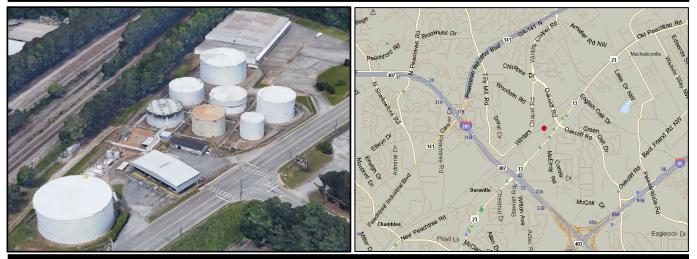

# **Doraville 3 Terminal**

### **Terminal Specifications**

- 9 acres
- 6 tanks ranging in size from 20,000 barrels to 55,000 barrels with a total storage capacity of 192,000 barrels

## Terminal Address 6430 New Peachtree Road

Doraville, GA 30360

770-457-2507

One Terminal Road Carteret, NJ 07008 732-541-5161

**Business Address** 

Kinder Morgan provides energy transportation and storage services in a safe, efficient and environmentally responsible manner for the benefit of people, communities and businesses