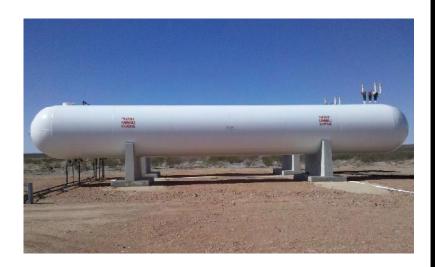

## **NGL STORAGE TANKS**

12,000 Gallon - 44' x 84" OD 17,000 lbs (dry)

18,000 Gallon - 40' x 109" OD 26,000 lbs (dry)

30,000 Gallon - 46' x 109" OD 43,500 lbs (dry)

Piers & Load-out Rack