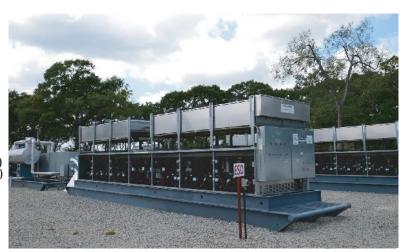

## **► NATURAL GAS REFRIGERATION SYSTEMS**

>

## **GGC 15000LT**

1,000 to 15,000 mcf/day

(Low Temperature)

**MAWP** 

MDMT -50°F

Electrical Service 480/3/60-500amp

(volts/phase/hertz)

400/0/00 000amp

1,440 psig

Skid Size (Weight) Gas = 8'4" x 40' (36,400 lbs)

Ref = 8'4" x 38' (25,980 lbs)

Amps (three phase) 336/483 (run/start)

Refrigeration Compressor Eight 30 hp

(240 total hp)

Refrigerant R-404A

Generator, KW (if needed) 300

## **₩ UNIT COMPONENTS**

Inlet gas pre-cooler exchanger Cold separator

Gas-Freon heat exchangers High/low pressure emergency shutdown system

Eight (8) refrigeration compressors/condensers Manual defrost system