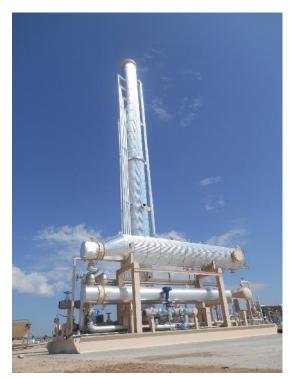

## 3,000 & 5,000 BPD

>

**24"- 48" Columns 2,000 - 6,500 BPD Capacity** 

Inlet Temperatures 60 - 100F

Heat Medium Options EG/Water or Hot Oil

Operating Pressure 150 MAOP / ANSI 150#

Skid Size (Weight) Stabilizer 12' x 30' (53,000lbs)

## **₩** UNIT COMPONENTS

Feed Bottoms Exchanger Stabilizer Column on Skid (≤ 10,000BPD)

**Expansion Tank for Reboiler Heat Medium**Heat Medium Pumps

Fully Compliant BMS Computer Controlled/Fully Automated